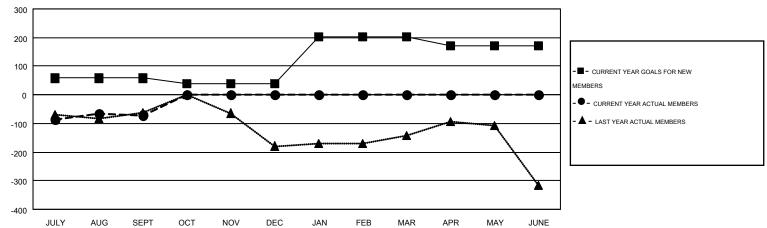

## MONTHLY MEMBERSHIP PROGRESS REPORT

Results as of: 9/30/2014

LOCATION: FLORIDA

GMT: CARL HARRELL

Multiple District 35

GMT CA 1

|               |                  | Clubs             |                  |                  | Members               |                    |                                        |                    |                  |
|---------------|------------------|-------------------|------------------|------------------|-----------------------|--------------------|----------------------------------------|--------------------|------------------|
|               | RESUL            | LTS FOR 2014-2015 | i                |                  | RESULTS FOR 2014-2015 |                    |                                        |                    |                  |
| QUARTER       | NEW CLUB<br>GOAL | NEW CLUBS         | DROPPED<br>CLUBS | NET<br>GAIN/LOSS | QUARTER               | NEW MEMBER<br>GOAL | CHARTER AND<br>NEW<br>MEMBERS<br>ADDED | DROPPED<br>MEMBERS | NET<br>GAIN/LOSS |
| JULY/AUG/SEPT | 1                | 0                 | 3                | -3               | JULY/AUG/SEPT         | 58                 | 193                                    | 264                | -71              |
| OCT/NOV/DEC   | 1                | 0                 | 0                | 0                | OCT/NOV/DEC           | -20                | 0                                      | 0                  | 0                |
| JAN/FEB/MAR   | 4                | 0                 | 0                | 0                | JAN/FEB/MAR           | 164                | 0                                      | 0                  | 0                |
| APR/MAY/JUNE  | 2                | 0                 | 0                | 0                | APR/MAY/JUNE          | -30                | 0                                      | 0                  | 0                |

## GOALS AND ACTUAL MEMBERS CUMULATIVE

| DROPPED CLUBS: 3  DROPPED MEMBERS |     | 84 CLUBS OF 245 ADDED 1 OR MORE<br>NEW MEMBERS | GENDER DISTRIBUTION           MALE         3,408 (59.25%)           FEMALE         2,344 (40.75%) |       |
|-----------------------------------|-----|------------------------------------------------|---------------------------------------------------------------------------------------------------|-------|
| DECEASED                          | 24  | CLICK HERE FOR HEALTH                          | FAMILY UNIT MEMBERS                                                                               | 1,431 |
| CLUB CANCELLED                    | 10  | ASSESSMENT DATA                                |                                                                                                   | 687   |
| OTHER                             | 229 |                                                | HEAD OF HOUSEHOLD                                                                                 |       |
| TOTAL                             | 263 |                                                | NON-HEAD OF HOUSEHOLD                                                                             | 744   |