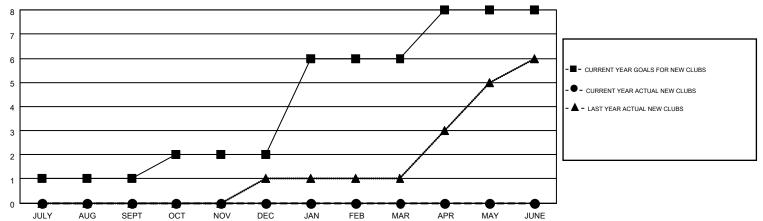

## MONTHLY MEMBERSHIP PROGRESS REPORT

Results as of: 9/30/2014

LOCATION: FLORIDA

GMT: CARL HARRELL

Multiple District 35

GMT CA 1

|               |                  | Clubs             |                  |                  | Members               |                    |                                        |                    |                  |
|---------------|------------------|-------------------|------------------|------------------|-----------------------|--------------------|----------------------------------------|--------------------|------------------|
|               | RESUL            | LTS FOR 2014-2015 | i                |                  | RESULTS FOR 2014-2015 |                    |                                        |                    |                  |
| QUARTER       | NEW CLUB<br>GOAL | NEW CLUBS         | DROPPED<br>CLUBS | NET<br>GAIN/LOSS | QUARTER               | NEW MEMBER<br>GOAL | CHARTER AND<br>NEW<br>MEMBERS<br>ADDED | DROPPED<br>MEMBERS | NET<br>GAIN/LOSS |
| JULY/AUG/SEPT | 1                | 0                 | 3                | -3               | JULY/AUG/SEPT         | 58                 | 193                                    | 264                | -71              |
| OCT/NOV/DEC   | 1                | 0                 | 0                | 0                | OCT/NOV/DEC           | -20                | 0                                      | 0                  | 0                |
| JAN/FEB/MAR   | 4                | 0                 | 0                | 0                | JAN/FEB/MAR           | 164                | 0                                      | 0                  | 0                |
| APR/MAY/JUNE  | 2                | 0                 | 0                | 0                | APR/MAY/JUNE          | -30                | 0                                      | 0                  | 0                |

## GOALS AND ACTUAL NEW CLUBS CUMULATIVE